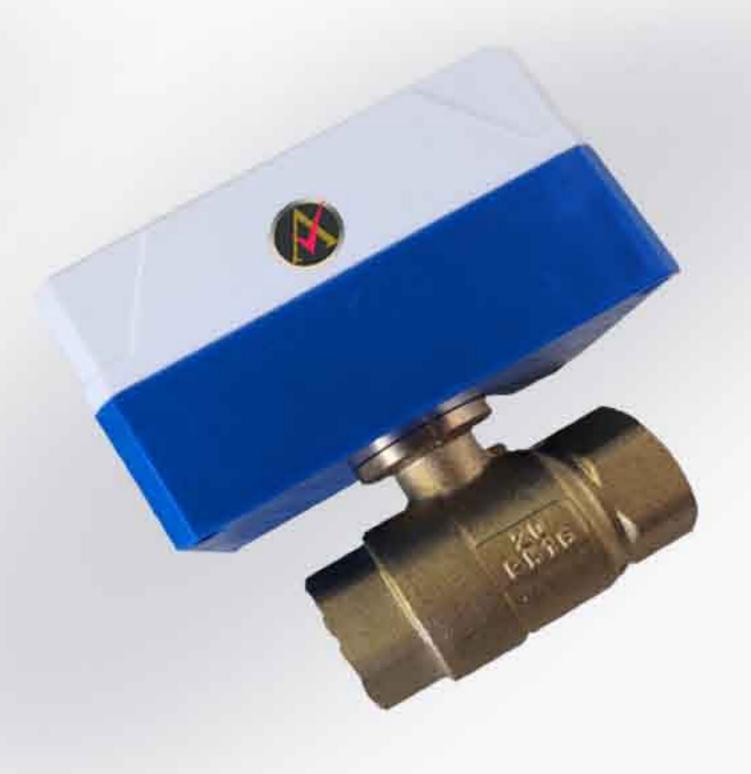

Ball valve and actuator for nut connection Installation, quick disassembly

## **Specifications:**

Working Medium: LPG GAS.

Working Pressure: LPG Gas:0~0.7Mpa.

Max Pressure: 1.0Mpa.

Working Temperature: -5~80°(180°)

Valve Body material : Brass
Open/Close time : ≤ 5 Sec
NC or NO: Normally Closed