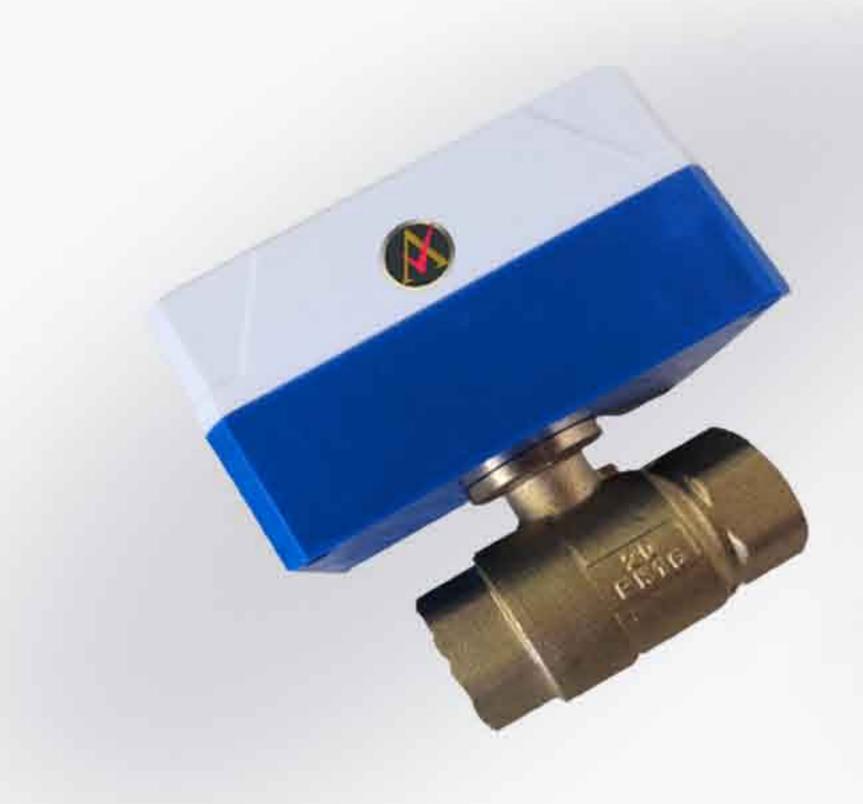

Ball valve and actuator for nut connection Installation, quick disassembly

## **Specifications:**

Working Medium: LPG GAS.

Working Pressure: LPG Gas:0~0.7Mpa.

Max Pressure: 1.0Mpa.

Working Temperature: -5~80°(180°)

Valve Body material : Brass
Open/Close time : ≤ 5 Sec
NC or NO: Normally Closed