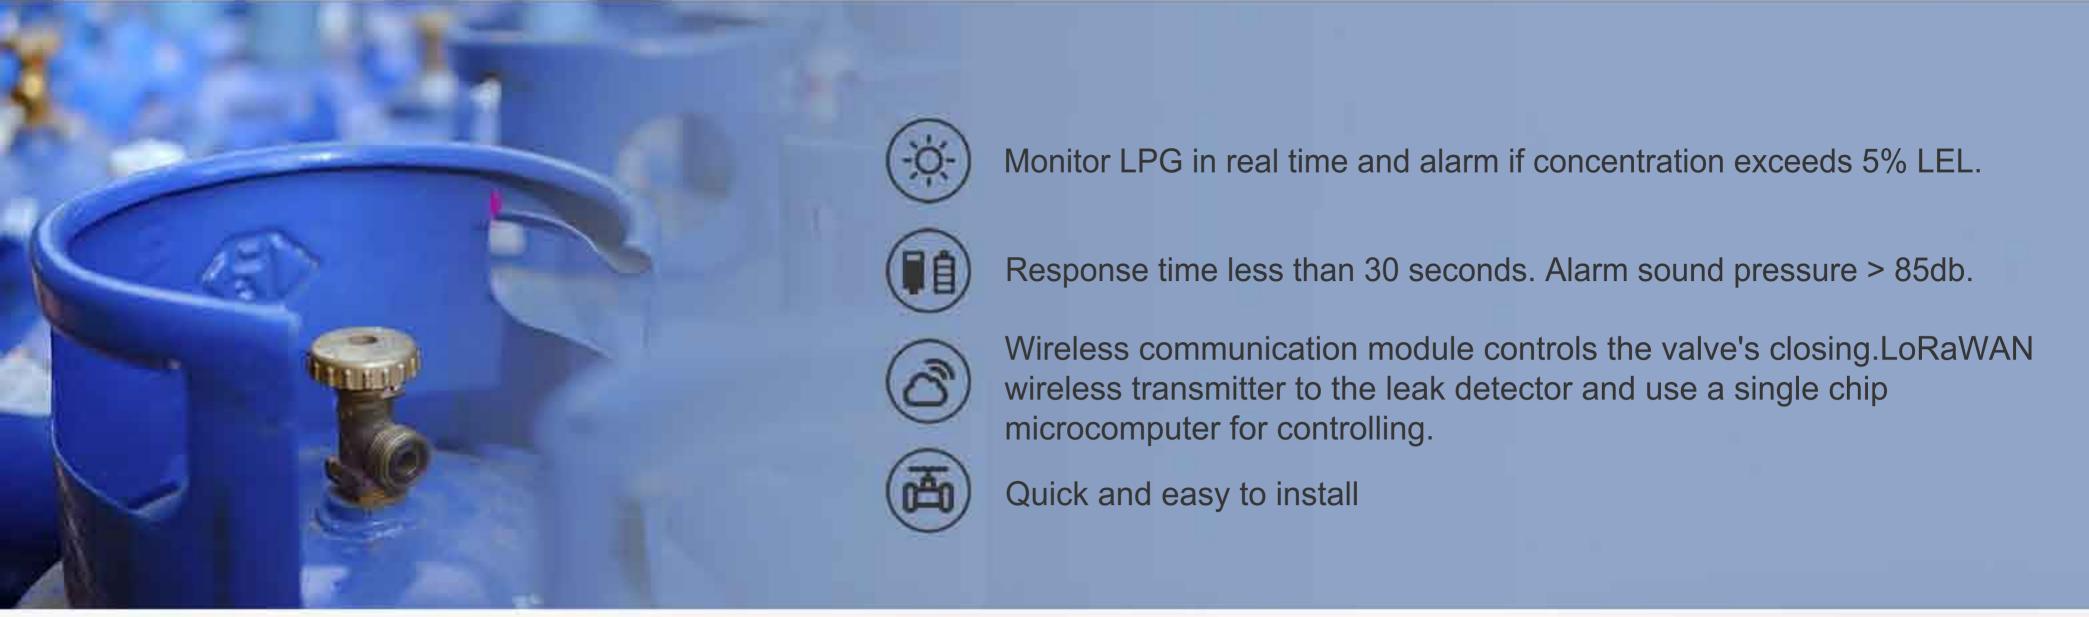

#### **Propane Detection:**

- 1. Moniter propane in real time and alerm if the content ratio exceeds 5%LEL.
- 2. Response time  $\leq$ 30 seconds.
- 3. Detected gas type : Propane

## **Alarm Sound:**

- 1. Alarm sound pressure: > 85db.
- When the concentration of propane is detected to exceed set value, the alarm tone is triggred.
- 3. Alarm continuously until the concentration of propane is lower than the set value.

# **Valve Control:**

- 1. Wireless communication module controls the valve's closing.
- 2. Communication distance is around 2KM around the LoRaWAN gateway.
- If the concentration of propane gas meter is detected to exceed set value, start to close the value.

### Valve Linkage Control:

- 1. Add a LoRaWAN wireless receiving controller to the gas meter and use a single chip microcomputer to control the valve.
- 2. Add a LoRaWAN wireless transmitter to the leak detector and use a single chip microcomputer for controlling.